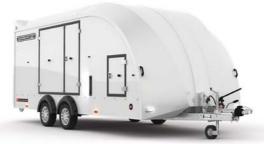

## RACE TRANSPORTER 7

2:

**2** colours

The Race Transporter 7 is lighter, stronger and smarter and takes enclosed car transport to another level with exceptional levels of specification. Available in black or white and in weight saving twin-axle as well as tri-axle variants.

- The ultimate, high specification enclosed car trailer available in twin or tri-axle variants.
- Lighter and stronger chassis combined with lightweight composite flooring delivers significant weight saving to the benefit of greater load capability.
- First in class actuator powered rear door as well as electric tilt bed and electric winch with synthetic rope; all standard features.
- Full LED lighting.
- Wheels under bed provide maximum bed width suitable for carrying wide vehicles.