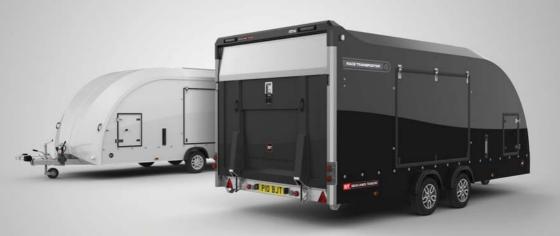

## RACE TRANSPORTER 7

2:

**2** colours

The Race Transporter 7 is lighter, stronger and smarter and takes enclosed car transport to another level with exceptional levels of specification. Available in black or white and in weight saving twin-axle as well as tri-axle variants.

- The ultimate, high specification enclosed car trailer available in twin or tri-axle variants.
- Lighter and stronger chassis combined with lightweight composite flooring delivers significant weight saving to the benefit of greater load capability.
- First in class actuator powered rear door as well as electric tilt bed and electric winch with synthetic rope; all standard features.
- Full LED lighting.
- Wheels under bed provide maximum bed width suitable for carrying wide vehicles.