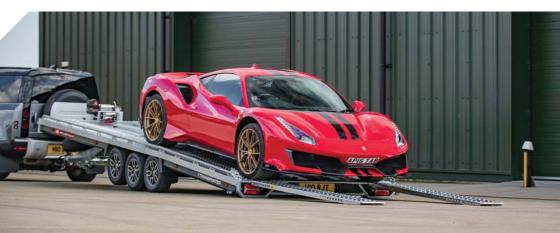

## T TRANSPORTER

Market leading open car trailer used by logistics professionals or those carrying a variety of vehicles. Available in twin or tri-axle variants with 3,500kg gross weight, the T Transporter is available with a wide range of options.

- Wheels are under the trailer bed so wider cars can be carried.
- Standard features include storage locker, high grip surface with multiple anchor points, 1.8m loading ramps and LED lighting.
- Optional equipment includes alloy wheels, cross-over ramps, full width tail panel, electric and hydraulic tilt bed and a choice of winches.
- Trailer can be configured in a choice of 5 body colour panels; Red, Anthracite, Blue, Black and Yellow.