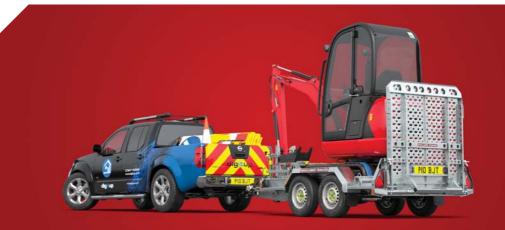

## **DIGGER PLANT**

Designed for mini-diggers and tracked plant machinery, this tough and rugged trailer sets the industry standard for speciality plant trailers.

- A specialist yet high volume trailer designed primarily for the transport of mini-excavators, but can carry other plant machinery.
- Extremely strong chassis design for reliability and low lifetime running costs.
- Standard equipment includes bucket rest, LED lights, heavy-duty jockey wheel, spare wheel and locking hitch.
- Our unique **TracStrap** system is available for easy loading and secure transport.
- Optional equipment includes bucket locker, Chapter 8 chevrons and arm lock.
- Different loading options include adjustable ramps and two full-width tail panels.

### CONFIGURE YOUR DIGGER PLANT ...

#### with TracStrap

Easy loading and high levels of towing security

#### with a **bucket locker**

Lockable storage for digger buckets and other attachments

#### with a full-width tail panel

1.5m long with spring assistance suitable for heavy plant

GENERALPLANT