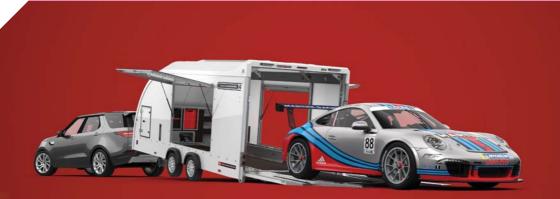

## **RACE SPORT**

High performance enclosed car trailer suitable for automotive logistics and motorsport.

- Up to 3,000kg gross weight, with bed lengths from 4.5m to 5.5m.
- Large gull-wing side doors and hatches for easy access.
- Strut-assisted rear doors incorporating assistor ramps.
- Designed for loading of low ground clearance vehicles.
- Wide range of options include alloy wheels, storage racks, electric winch, tyre rack and full LED lighting.
- Choice of reversing cameras can be fitted for added safety and ease of manoeuvring.