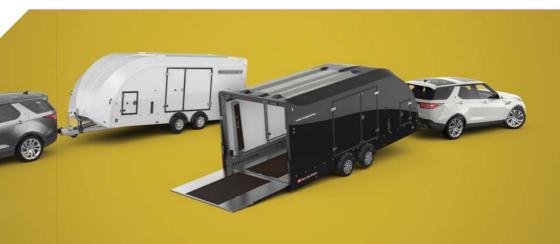

## RACE TRANSPORTER 7

2:

**2** colours

The Race Transporter 7 is lighter, stronger and smarter and takes enclosed car transport to another level with exceptional levels of specification. Available in black or white and in weight saving twin-axle as well as tri-axle variants.

- The ultimate, high specification enclosed car trailer available in twin or tri-axle variants.
- Lighter and stronger chassis combined with lightweight composite flooring delivers significant weight saving to the benefit of greater load capability.
- First in class actuator powered rear door as well as electric tilt bed and electric winch with synthetic rope; all standard features.
- Full LED lighting.
- Wheels under bed provide maximum bed width suitable for carrying wide vehicles.