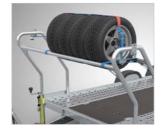

e recovery, transport logistics and motorsport. A Transporter features easy glide, internally stored ramps and a flush centre deck.



- Punched chassis runways provide high-grip surface and allow over-wheel strapping.
- Glide-out, punched ramps located under runway are easy to use, don't require any lifting and provide a flat deck surface.
- Standard equipment includes centre decking along with a front under-deck storage tray.
- Optional equipment includes tyre rack, storage box and alloy wheels.
- Trailer can be configured in a choice of 4 body colour panels; Red, Anthracite, Blue, and Black.

### CONFIGURE YOUR A TRANSPORTER...

#### with fuel can storage

Lockable storage box can carry up to 3 x 20ltr jerry cans



#### with a tyre rack

For storage of multiple spare wheels and tyres



#### with an electric winch

For easy loading. 4,500 lb pulling capacity and remote control





## WHY BRIAN JAMES TRAILERS?

#### **SMOOTH RIDE**

Designed for long distance and heavy loads, our running gear features rubber torsion axles for stable, effortless towing, low maintenance sealed-for-life bearings and auto-reverse brakes for increased driving safety.

### MARKET LEADERS

Our reputation for quality and reliability has made us the go-to manufacturer for the automotive logistics and motorsport industries for over 40 years.

### PERSONALISATION

All of our trailers are highly configurable with an extensive range of options enabling you to create a trailer that's perfect for you.

### STRONG RESIDUAL VALUES

Our reputation for quality has ensured that our trailers have strong res