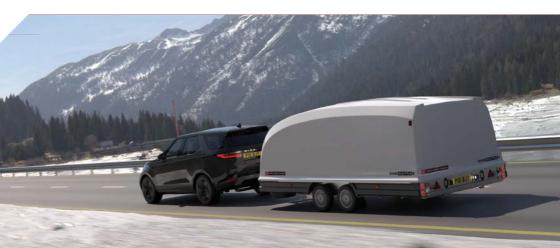

## RACE TRANSPORTER 7

2:

**2** colours

The Race Transporter 7 is lighter, stronger and smarter and takes enclosed car transport to another level with exceptional levels of specification. Available in black or white and in weight saving twin-axle as well as tri-axle variants.

- The ultimate, high specification enclosed car trailer available in twin or tri-axle variants.
- Lighter and stronger chassis combined with lightweight composite flooring delivers significant weight saving to the benefit of greater load capability.
- First in class actuator powered rear door as well as electric tilt bed and electric winch with synthetic rope; all standard features.
- Full LED lighting.
- Wheels under bed provide maximum bed width suitable for carrying wide vehicles.