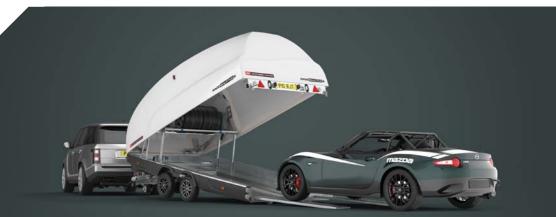

## RACE TRANSPORTER 5

**2** colours

A high specification enclosed car transporter with twin side doors, full-width rear door, full LED lighting, hydraulic tilt-bed and daylight roof. A wide range of options allows this car trailer to be specified to suit your requirements, whether for motorsport, classic cars or vehicle logistics.

- Wheels to the side for a low bed height and stable towing performance.
- Standard equipment includes LED exterior lighting, hydraulic tilt-bed and electric winch for easy loading as well as daylight roof, storage trays and more.
- Wide range of options allow for personalisation include alloy wheels, tyre rack and store station.
- Choice of 360° vision or reversing cameras for safety and ease of manoeuvring.
- Available in Black or White.