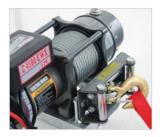

#### with an electric winch

For easy loading. Comes with 12V battery pack and remote control

#### with an electric winch

For easy loading. 4,500 lb pulling capacity and remote control

#### with an electric winch

For easy loading. 8,000 lb pulling capacity and remote control