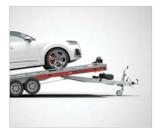

## RACE TRANSPORTER 6

The Race Transporter 6 is a tri-axle car transporter with very high standard specification, and can be personalised further to meet individual requirements, whether that be for motorsport, exotic supercars or vehicle logistics.

- Class leading enclosed car trailer, available in a choice of lengths and widths.
- Tri-axle with wheels under the bed to provide maximum bed width, suitable for carrying wide vehicles in comfort and style.
- Market leader that's the choice for professional car logistics and motorsport users.
- High standard specification includes electric tilt and electric winch, under-floor storage, LED lighting, wheel chocks and over-wheel straps.
- Wide range of options including tyre rack, work bench, awnings and interior lighting.
- Choice of 360° vision or reversing cameras for safety and ease of manoeuvring.