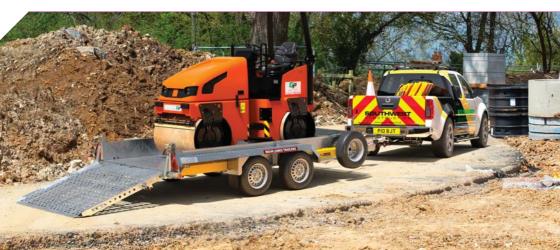

## **DIGGER PLANT**

Designed for mini-diggers and tracked plant machinery, this tough and rugged trailer sets the industry standard for speciality plant trailers.

- A specialist yet high volume trailer designed primarily for the transport of mini-excavators, but can carry other plant machinery.
- Extremely strong chassis design for reliability and low lifetime running costs.
- Standard equipment includes bucket rest, LED lights, heavy-duty jockey wheel, spare wheel and locking hitch.
- Our unique **TracStrap** system is available for easy loading and secure transport.
- Optional equipment includes bucket locker, Chapter 8 chevrons and arm lock.
- Different loading options include adjustable ramps and two full-width tail panels.

### CONFIGURE YOUR DIGGER PLANT ...

#### with TracStrap

Easy loading and high levels of towing security