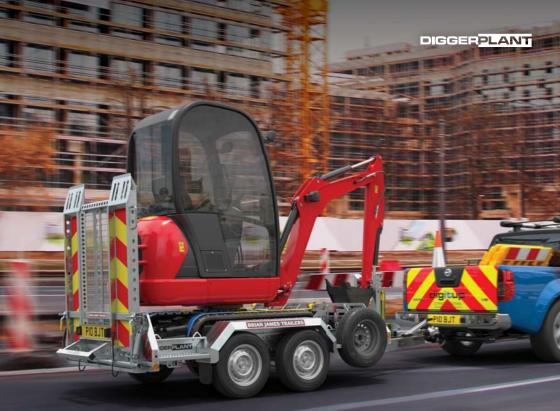

## **DIGGER PLANT**

Designed for mini-diggers and tracked plant machinery, this tough and rugged trailer sets the industry standard for speciality plant trailers.

- A specialist yet high volume trailer designed primarily for the transport of mini-excavators, but can carry other plant machinery.
- Extremely strong chassis design for reliability and low lifetime running costs.
- Standard equipment includes bucket rest, LED lights, heavy-duty jockey wheel, spare wheel and locking hitch.
- Our unique **TracStrap** system is available for easy loading and secure transport.
- Optional equipment includes bucket locker, Chapter 8 chevrons and arm lock.
- Different loading options include adjustable ramps and two full-width tail panels.