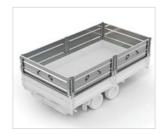

# TIPPER

This tough and configurable Tipper trailer comes with a host of market-leading features, side extensions and much more.

**/PPE** 

**5** colours

- Choice of double-hinged tailgate or side-hinged rear doors.
- Dropsides, LED lights, heavy-duty jockey wheel, spare wheel, locking hitch and battery trickle-charging from tow vehicle as standard.
- Selection of side extensions available including double-height and heavy-duty.
- With auto-adjusting locking posts and easy-fit clamp-down sides, **Click & Clamp** ensures maximum rigidity and makes for one of the quietest trailers to tow.
- Integral tie-down points inside the bed for carrying machinery.
- Trailer and dropsides can be configured in a choice of 5 body colour panels; Red, Anthracite, Blue, Black and Yellow.