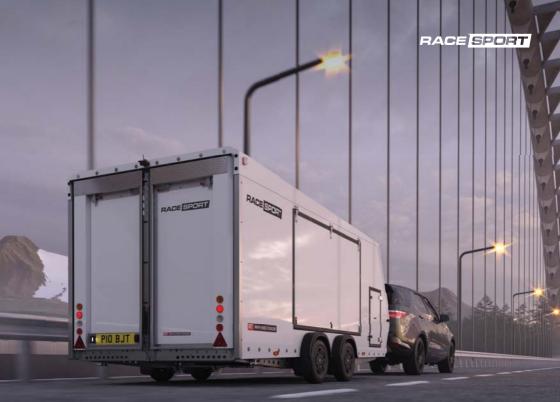

## **RACE SPORT**

High performance enclosed car trailer suitable for automotive logistics and motorsport.

- Up to 3,000kg gross weight, with bed lengths from 4.5m to 5.5m.
- Large gull-wing side doors and hatches for easy access.
- Strut-assisted rear doors incorporating assistor ramps.
- Designed for loading of low ground clearance vehicles.
- Wide range of options include alloy wheels, storage racks, electric winch, tyre rack and full LED lighting.
- Choice of reversing cameras can be fitted for added safety and ease of manoeuvring.