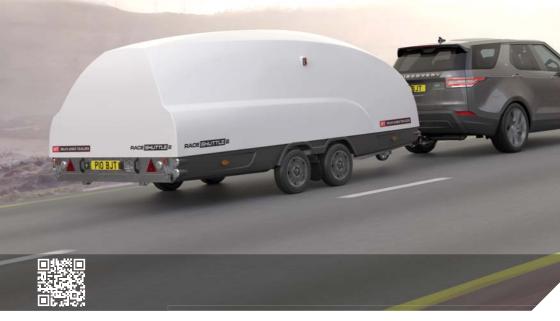

#### with assistor ramps

1.5m fold-out ramps for an ultra-low loading angle

Lightweight and aerodynamic enclosed trailer with a one piece body for mid-sized rally, club racing, motorsport or classic car transport.

- Aerodynamic shape ensures fuel efficiency and easy towing.
- Available with fixed bed or tilt-bed for low ground clearance cars.
- Individual ramps are stored within the deck.
- Standard features include side storage pockets, loading ramps and LED lighting.
- Options include tyre rack and fuel storage, electric or manual winch and wheel stop bar.