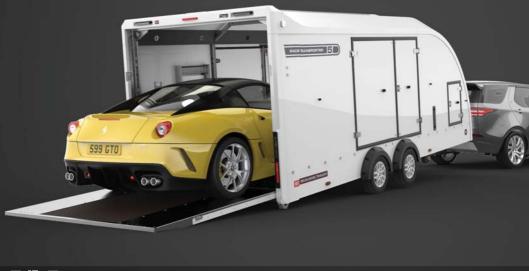

## RACE TRANSPORTER 6

The Race Transporter 6 is a tri-axle car transporter with very high standard specification, and can be personalised further to meet individual requirements, whether that be for motorsport, exotic supercars or vehicle logistics.

- Class leading enclosed car trailer, available in a choice of lengths and widths.
- Tri-axle with wheels under the bed to provide maximum bed width, suitable for carrying wide vehicles in comfort and style.
- Market leader that's the choice for professional car logistics and motorsport users.
- High standard specification includes electric tilt and electric winch, under-floor storage, LED lighting, wheel chocks and over-wheel straps.
- Wide range of options including tyre rack, work bench, awnings and interior lighting.
- Choice of 360° vision or reversing cameras for safety and ease of manoeuvring.