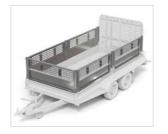

## **DIGGER PLANT**

Designed for mini-diggers and tracked plant machinery, this tough and rugged trailer sets the industry standard for speciality plant trailers.

- A specialist yet high volume trailer designed primarily for the transport of mini-excavators, but can carry other plant machinery.
- Extremely strong chassis design for reliability and low lifetime running costs.
- Standard equipment includes bucket rest, LED lights, heavy-duty jockey wheel, spare wheel and locking hitch.
- Our unique **TracStrap** system is available for easy loading and secure transport.
- Optional equipment includes bucket locker, Chapter 8 chevrons and arm lock.
- Different loading options include adjustable ramps and two full-width tail panels.

# TIPPER

This tough and configurable Tipper trailer comes with a host of market-leading features, side extensions and much more.

**/PPE** 

**5** colours

- Choice of double-hinged tailgate or side-hinged rear doors.
- Dropsides, LED lights, heavy-duty jockey wheel, spare wheel, locking hitch and battery trickle-charging from tow vehicle as standard.
- Selection of side extensions available including double-height and heavy-duty.
- With auto-adjusting locking posts and easy-fit clamp-down sides, **Click & Clamp** ensures maximum rigidity and makes for one of the quietest trailers to tow.
- Integral tie-down points inside the bed for carrying machinery.
- Trailer and dropsides can be configured in a choice of 5 body colour panels; Red, Anthracite, Blue, Black and Yellow.

- A highly configurable and robust flat-bed trailer.
- LED lights, heavy-duty jockey wheel, spare wheel and locking hitch as standard.
- Selection of side extensions available, including double-height and heavy-duty.
- With auto-adjusting locking posts and easy-fit clamp-down sides, **Click & Clamp** ensures maximum rigidity and makes for one of the quietest trailers to tow.
- Integral tie-down points inside the bed for carrying machinery.
- Trailer and optional dropsides can be configured in a choice of 5 body colour panels; Red, Anthracite, Blue, Black and Yellow.