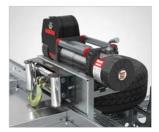

#### with an electric winch

For easy loading. Comes with 12V battery pack and remote control

#### with an electric winch

For easy loading. 4,500 lb pulling capacity and remote control

#### with an electric winch

For easy loading. 8,000 lb pulling capacity and remote control