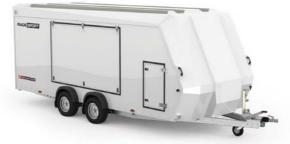

## RACE TRANSPORTER 7

2:

**2** colours

The Race Transporter 7 is lighter, stronger and smarter and takes enclosed car transport to another level with exceptional levels of specification. Available in black or white and in weight saving twin-axle as well as tri-axle variants.

- The ultimate, high specification enclosed car trailer available in twin or tri-axle variants.
- Lighter and stronger chassis combined with lightweight composite flooring delivers significant weight saving to the benefit of greater load capability.
- First in class actuator powered rear door as well as electric tilt bed and electric winch with synthetic rope; all standard features.
- Full LED lighting.
- Wheels under bed provide maximum bed width suitable for carrying wide vehicles.