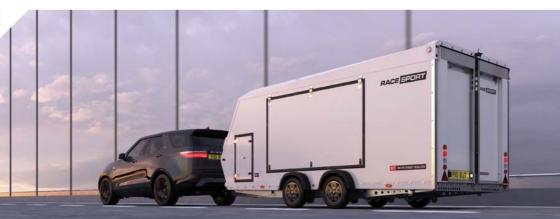

## RACE TRANSPORTER 7

2:

**2** colours

The Race Transporter 7 is lighter, stronger and smarter and takes enclosed car transport to another level with exceptional levels of specification. Available in black or white and in weight saving twin-axle as well as tri-axle variants.

- The ultimate, high specification enclosed car trailer available in twin or tri-axle variants.
- Lighter and stronger chassis combined with lightweight composite flooring delivers significant weight saving to the benefit of greater load capability.
- First in class actuator powered rear door as well as electric tilt bed and electric winch with synthetic rope; all standard features.
- Full LED lighting.
- Wheels under bed provide maximum bed width suitable for carrying wide vehicles.