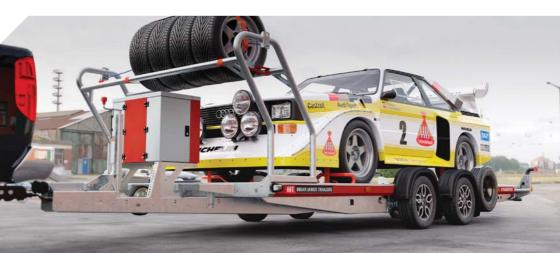

## RACE TRANSPORTER 7

2:

**2** colours

The Race Transporter 7 is lighter, stronger and smarter and takes enclosed car transport to another level with exceptional levels of specification. Available in black or white and in weight saving twin-axle as well as tri-axle variants.

- The ultimate, high specification enclosed car trailer available in twin or tri-axle variants.
- Lighter and stronger chassis combined with lightweight composite flooring delivers significant weight saving to the benefit of greater load capability.
- First in class actuator powered rear door as well as electric tilt bed and electric winch with synthetic rope; all standard features.
- Full LED lighting.
- Wheels under bed provide maximum bed width suitable for carrying wide vehicles.