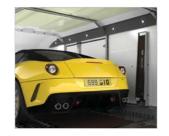

## RACE TRANSPORTER 7

2:

**2** colours

The Race Transporter 7 is lighter, stronger and smarter and takes enclosed car transport to another level with exceptional levels of specification. Available in black or white and in weight saving twin-axle as well as tri-axle variants.

- The ultimate, high specification enclosed car trailer available in twin or tri-axle variants.
- Lighter and stronger chassis combined with lightweight composite flooring delivers significant weight saving to the benefit of greater load capability.
- First in class actuator powered rear door as well as electric tilt bed and electric winch with synthetic rope; all standard features.
- Full LED lighting.
- Wheels under bed provide maximum bed width suitable for carrying wide vehicles.