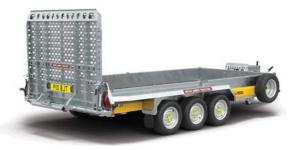

## **DIGGER PLANT**

Designed for mini-diggers and tracked plant machinery, this tough and rugged trailer sets the industry standard for speciality plant trailers.

- A specialist yet high volume trailer designed primarily for the transport of mini-excavators, but can carry other plant machinery.
- Extremely strong chassis design for reliability and low lifetime running costs.
- Standard equipment includes bucket rest, LED lights, heavy-duty jockey wheel, spare wheel and locking hitch.
- Our unique **TracStrap** system is available for easy loading and secure transport.
- Optional equipment includes bucket locker, Chapter 8 chevrons and arm lock.
- Different loading options include adjustable ramps and two full-width tail panels.

### CONFIGURE YOUR DIGGER PLANT ...