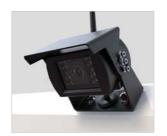

#### with 360° cameras

Four cameras for all-round visibility and safe manoeuvring

with race ramps

For weight saving and ease of loading

RACE TRANSPORTER

#### with 360° cameras

Four cameras for all-round visibility and safe manoeuvring

with an **awning** For added protection from the elements

RACE TRANSPORTER