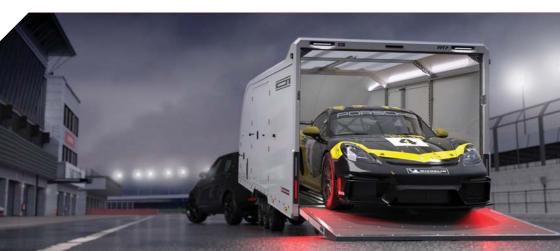

## RACE TRANSPORTER 7

2:

**2** colours

The Race Transporter 7 is lighter, stronger and smarter and takes enclosed car transport to another level with exceptional levels of specification. Available in black or white and in weight saving twin-axle as well as tri-axle variants.

- The ultimate, high specification enclosed car trailer available in twin or tri-axle variants.
- Lighter and stronger chassis combined with lightweight composite flooring delivers significant weight saving to the benefit of greater load capability.
- First in class actuator powered rear door as well as electric tilt bed and electric winch with synthetic rope; all standard features.
- Full LED lighting.
- Wheels under bed provide maximum bed width suitable for carrying wide vehicles.