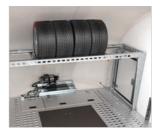

## RACE TRANSPORTER 6

The Race Transporter 6 is a tri-axle car transporter with very high standard specification, and can be personalised further to meet individual requirements, whether that be for motorsport, exotic supercars or vehicle logistics.

- Class leading enclosed car trailer, available in a choice of lengths and widths.
- Tri-axle with wheels under the bed to provide maximum bed width, suitable for carrying wide vehicles in comfort and style.
- Market leader that's the choice for professional car logistics and motorsport users.
- High standard specification includes electric tilt and electric winch, under-floor storage, LED lighting, wheel chocks and over-wheel straps.
- Wide range of options including tyre rack, work bench, awnings and interior lighting.
- Choice of 360° vision or reversing cameras for safety and ease of manoeuvring.