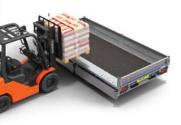

#### with ramps

For general loading and lower loading angles

CONNECT

The Connect is a configurable flatbed trailer and is ideal for the transportation of construction materials and pallets as well as machinery and vehicles.

- A highly configurable and robust flat-bed trailer.
- LED lights, heavy-duty jockey wheel, spare wheel and locking hitch as standard.
- Selection of side extensions available, including double-height and heavy-duty.
- With auto-adjusting locking posts and easy-fit clamp-down sides, **Click & Clamp** ensures maximum rigidity and makes for one of the quietest trailers to tow.
- Integral tie-down points inside the bed for carrying machinery.
- Trailer and optional dropsides can be configured in a choice of 5 body colour panels; Red, Anthracite, Blue, Black and Yellow.

#### for transporting loads

with sides that can be easily dropped or removed for fork-lift loading

#### for commercial use

with lightweight yet robust panels for the transport of bulkier loads