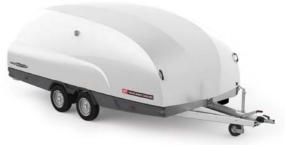

## RACE TRANSPORTER 7

2:

**2** colours

The Race Transporter 7 is lighter, stronger and smarter and takes enclosed car transport to another level with exceptional levels of specification. Available in black or white and in weight saving twin-axle as well as tri-axle variants.

- The ultimate, high specification enclosed car trailer available in twin or tri-axle variants.
- Lighter and stronger chassis combined with lightweight composite flooring delivers significant weight saving to the benefit of greater load capability.
- First in class actuator powered rear door as well as electric tilt bed and electric winch with synthetic rope; all standard features.
- Full LED lighting.
- Wheels under bed provide maximum bed width suitable for carrying wide vehicles.