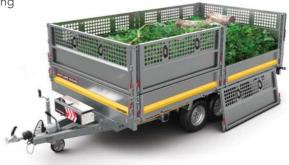

# TIPPER

This tough and configurable Tipper trailer comes with a host of market-leading features, side extensions and much more.

**/PPE** 

**5** colours

- Choice of double-hinged tailgate or side-hinged rear doors.
- Dropsides, LED lights, heavy-duty jockey wheel, spare wheel, locking hitch and battery trickle-charging from tow vehicle as standard.
- Selection of side extensions available including double-height and heavy-duty.
- With auto-adjusting locking posts and easy-fit clamp-down sides, **Click & Clamp** ensures maximum rigidity and makes for one of the quietest trailers to tow.
- Integral tie-down points inside the bed for carrying machinery.
- Trailer and dropsides can be configured in a choice of 5 body colour panels; Red, Anthracite, Blue, Black and Yellow.

#### with side extensions

Side panels enable the transport of bulkier loads