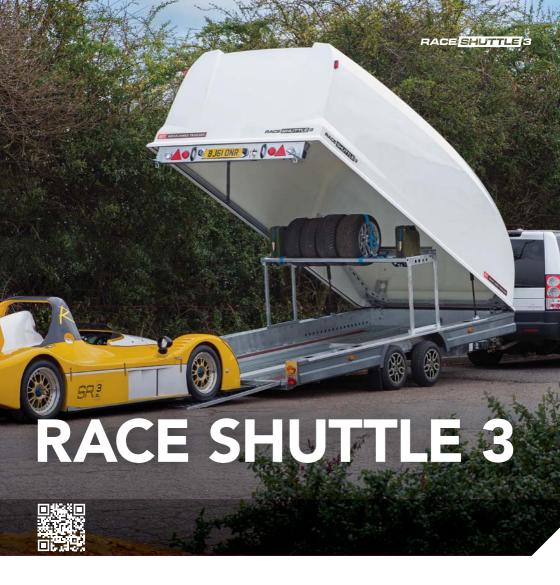

#### with assistor ramps

1.5m fold-out ramps for an ultra-low loading angle

Lightweight and aerodynamic enclosed trailer with a one piece body for mid-sized rally, club racing, motorsport or classic car transport.

- Aerodynamic shape ensures fuel efficiency and easy towing.
- Available with fixed bed or tilt-bed for low ground clearance cars.
- Individual ramps are stored within the deck.
- Standard features include side storage pockets, loading ramps and LED lighting.
- Options include tyre rack and fuel storage, electric or manual winch and wheel stop bar.