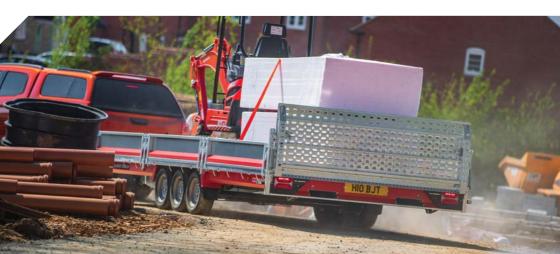

#### TRANSPORTER

PIO BJT

**5** colours

## T TRANSPORTER

Market leading open car trailer used by logistics professionals or those carrying a variety of vehicles. Available in twin or tri-axle variants with 3,500kg gross weight, the T Transporter is available with a wide range of options.

- Wheels are under the trailer bed so wider cars can be carried.
- Standard features include storage locker, high grip surface with multiple anchor points, 1.8m loading ramps and LED lighting.
- Optional equipment includes alloy wheels, cross-over ramps, full width tail panel, electric and hydraulic tilt bed and a choice of winches.
- Trailer can be configured in a choice of 5 body colour panels; Red, Anthracite, Blue, Black and Yellow.