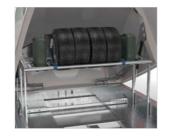

## RACE TRANSPORTER 6

The Race Transporter 6 is a tri-axle car transporter with very high standard specification, and can be personalised further to meet individual requirements, whether that be for motorsport, exotic supercars or vehicle logistics.

- Class leading enclosed car trailer, available in a choice of lengths and widths.
- Tri-axle with wheels under the bed to provide maximum bed width, suitable for carrying wide vehicles in comfort and style.
- Market leader that's the choice for professional car logistics and motorsport users.
- High standard specification includes electric tilt and electric winch, under-floor storage, LED lighting, wheel chocks and over-wheel straps.
- Wide range of options including tyre rack, work bench, awnings and interior lighting.
- Choice of 360° vision or reversing cameras for safety and ease of manoeuvring.