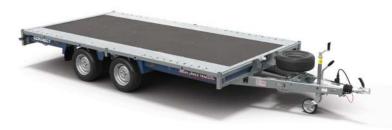

## T TRANSPORTER

Market leading open car trailer used by logistics professionals or those carrying a variety of vehicles. Available in twin or tri-axle variants with 3,500kg gross weight, the T Transporter is available with a wide range of options.

- Wheels are under the trailer bed so wider cars can be carried.
- Standard features include storage locker, high grip surface with multiple anchor points, 1.8m loading ramps and LED lighting.
- Optional equipment includes alloy wheels, cross-over ramps, full width tail panel, electric and hydraulic tilt bed and a choice of winches.
- Trailer can be configured in a choice of 5 body colour panels; Red, Anthracite, Blue, Black and Yellow.