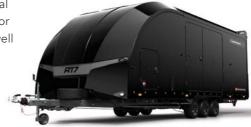

## RACE TRANSPORTER 7

2:

**2** colours

The Race Transporter 7 is lighter, stronger and smarter and takes enclosed car transport to another level with exceptional levels of specification. Available in black or white and in weight saving twin-axle as well as tri-axle variants.

- The ultimate, high specification enclosed car trailer available in twin or tri-axle variants.
- Lighter and stronger chassis combined with lightweight composite flooring delivers significant weight saving to the benefit of greater load capability.
- First in class actuator powered rear door as well as electric tilt bed and electric winch with synthetic rope; all standard features.
- Full LED lighting.
- Wheels under bed provide maximum bed width suitable for carrying wide vehicles.