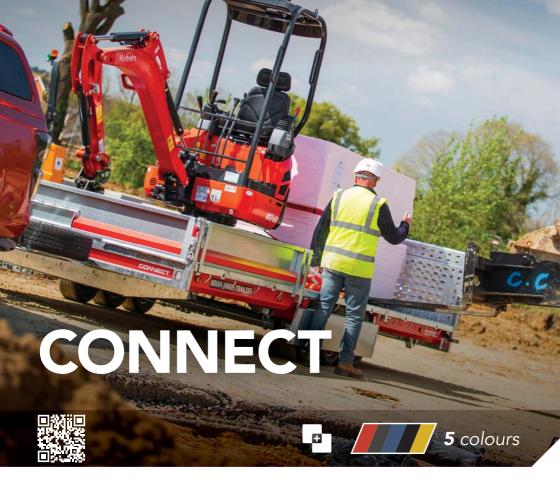

#### with ramps

For general loading and lower loading angles

CONNECT

The Connect is a configurable flatbed trailer and is ideal for the transportation of construction materials and pallets as well as machinery and vehicles.

- A highly configurable and robust flat-bed trailer.
- LED lights, heavy-duty jockey wheel, spare wheel and locking hitch as standard.
- Selection of side extensions available, including double-height and heavy-duty.
- With auto-adjusting locking posts and easy-fit clamp-down sides, **Click & Clamp** ensures maximum rigidity and makes for one of the quietest trailers to tow.
- Integral tie-down points inside the bed for carrying machinery.
- Trailer and optional dropsides can be configured in a choice of 5 body colour panels; Red, Anthracite, Blue, Black and Yellow.