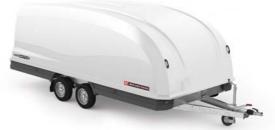

## RACE SHUTTLE 2

The Race Shuttle 2 is an ultra-lightweight and sleek car transporter trailer for smaller rally, club racing, motorsport or classic car transport.

- Aerodynamic shape ensures fuel efficiency and easy towing.
- Available with fixed bed or tilt-bed for low ground clearance cars.
- Individual ramps are stored within the deck.
- Standard features include hydraulic tilt-bed, ramps and LED lighting.
- Options include tyre rack and fuel storage, electric or manual winch and wheel stop bar.