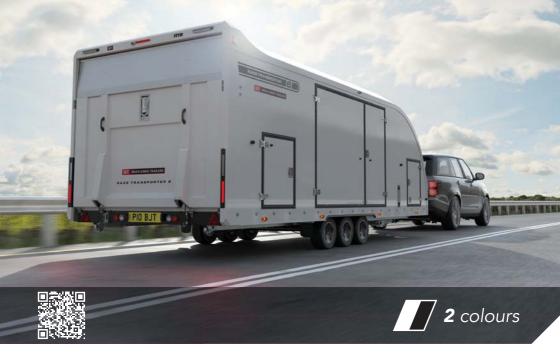

## RACE TRANSPORTER 7

2:

**2** colours

The Race Transporter 7 is lighter, stronger and smarter and takes enclosed car transport to another level with exceptional levels of specification. Available in black or white and in weight saving twin-axle as well as tri-axle variants.

- The ultimate, high specification enclosed car trailer available in twin or tri-axle variants.
- Lighter and stronger chassis combined with lightweight composite flooring delivers significant weight saving to the benefit of greater load capability.
- First in class actuator powered rear door as well as electric tilt bed and electric winch with synthetic rope; all standard features.
- Full LED lighting.
- Wheels under bed provide maximum bed width suitable for carrying wide vehicles.