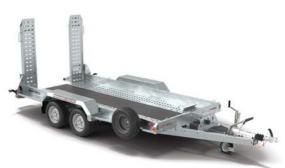

## T TRANSPORTER

Market leading open car trailer used by logistics professionals or those carrying a variety of vehicles. Available in twin or tri-axle variants with 3,500kg gross weight, the T Transporter is available with a wide range of options.

- Wheels are under the trailer bed so wider cars can be carried.
- Standard features include storage locker, high grip surface with multiple anchor points, 1.8m loading ramps and LED lighting.
- Optional equipment includes alloy wheels, cross-over ramps, full width tail panel, electric and hydraulic tilt bed and a choice of winches.
- Trailer can be configured in a choice of 5 body colour panels; Red, Anthracite, Blue, Black and Yellow.