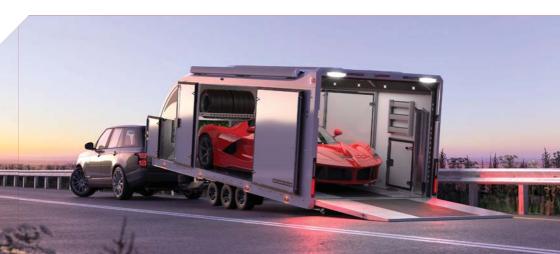

## RACE TRANSPORTER 7

2:

**2** colours

The Race Transporter 7 is lighter, stronger and smarter and takes enclosed car transport to another level with exceptional levels of specification. Available in black or white and in weight saving twin-axle as well as tri-axle variants.

- The ultimate, high specification enclosed car trailer available in twin or tri-axle variants.
- Lighter and stronger chassis combined with lightweight composite flooring delivers significant weight saving to the benefit of greater load capability.
- First in class actuator powered rear door as well as electric tilt bed and electric winch with synthetic rope; all standard features.
- Full LED lighting.
- Wheels under bed provide maximum bed width suitable for carrying wide vehicles.