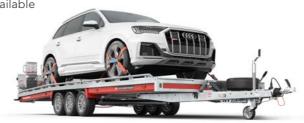

## RACE TRANSPORTER 7

2:

**2** colours

The Race Transporter 7 is lighter, stronger and smarter and takes enclosed car transport to another level with exceptional levels of specification. Available in black or white and in weight saving twin-axle as well as tri-axle variants.

- The ultimate, high specification enclosed car trailer available in twin or tri-axle variants.
- Lighter and stronger chassis combined with lightweight composite flooring delivers significant weight saving to the benefit of greater load capability.
- First in class actuator powered rear door as well as electric tilt bed and electric winch with synthetic rope; all standard features.
- Full LED lighting.
- Wheels under bed provide maximum bed width suitable for carrying wide vehicles.