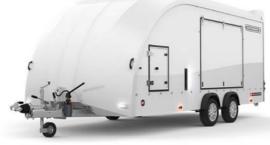

## RACE TRANSPORTER 7

2:

**2** colours

The Race Transporter 7 is lighter, stronger and smarter and takes enclosed car transport to another level with exceptional levels of specification. Available in black or white and in weight saving twin-axle as well as tri-axle variants.

- The ultimate, high specification enclosed car trailer available in twin or tri-axle variants.
- Lighter and stronger chassis combined with lightweight composite flooring delivers significant weight saving to the benefit of greater load capability.
- First in class actuator powered rear door as well as electric tilt bed and electric winch with synthetic rope; all standard features.
- Full LED lighting.
- Wheels under bed provide maximum bed width suitable for carrying wide vehicles.