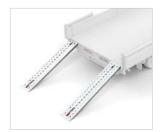

## **DIGGER PLANT**

Designed for mini-diggers and tracked plant machinery, this tough and rugged trailer sets the industry standard for speciality plant trailers.

- A specialist yet high volume trailer designed primarily for the transport of mini-excavators, but can carry other plant machinery.
- Extremely strong chassis design for reliability and low lifetime running costs.
- Standard equipment includes bucket rest, LED lights, heavy-duty jockey wheel, spare wheel and locking hitch.
- Our unique **TracStrap** system is available for easy loading and secure transport.
- Optional equipment includes bucket locker, Chapter 8 chevrons and arm lock.
- Different loading options include adjustable ramps and two full-width tail panels.

### CONFIGURE YOUR DIGGER PLANT ...

#### with TracStrap

Easy loading and high levels of towing security