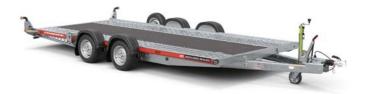

## T TRANSPORTER

Market leading open car trailer used by logistics professionals or those carrying a variety of vehicles. Available in twin or tri-axle variants with 3,500kg gross weight, the T Transporter is available with a wide range of options.

- Wheels are under the trailer bed so wider cars can be carried.
- Standard features include storage locker, high grip surface with multiple anchor points, 1.8m loading ramps and LED lighting.
- Optional equipment includes alloy wheels, cross-over ramps, full width tail panel, electric and hydraulic tilt bed and a choice of winches.
- Trailer can be configured in a choice of 5 body colour panels; Red, Anthracite, Blue, Black and Yellow.