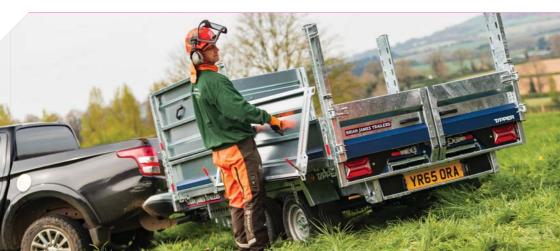

# TIPPER

This tough and configurable Tipper trailer comes with a host of market-leading features, side extensions and much more.

**/PPE** 

**5** colours

- Choice of double-hinged tailgate or side-hinged rear doors.
- Dropsides, LED lights, heavy-duty jockey wheel, spare wheel, locking hitch and battery trickle-charging from tow vehicle as standard.
- Selection of side extensions available including double-height and heavy-duty.
- With auto-adjusting locking posts and easy-fit clamp-down sides, **Click & Clamp** ensures maximum rigidity and makes for one of the quietest trailers to tow.
- Integral tie-down points inside the bed for carrying machinery.
- Trailer and dropsides can be configured in a choice of 5 body colour panels; Red, Anthracite, Blue, Black and Yellow.